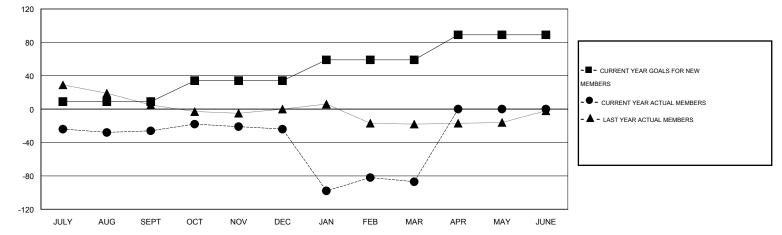

## LOCATION ALASKA

| -                          |                  | Clubs               |                            |                             | Members                    |                    |                                  |                              |                             |  |
|----------------------------|------------------|---------------------|----------------------------|-----------------------------|----------------------------|--------------------|----------------------------------|------------------------------|-----------------------------|--|
|                            | RESU             | LTS FOR 2013-2014   |                            |                             | RESULTS FOR 2013-2014      |                    |                                  |                              |                             |  |
| QUARTER                    | NEW CLUB<br>GOAL | ACTUAL NEW<br>CLUBS | ACTUAL<br>DROPPED<br>CLUBS | ACTUAL NET<br>GAIN/<br>LOSS | QUARTER                    | NEW MEMBER<br>GOAL | ACTUAL TOTAL<br>MEMBERS<br>ADDED | ACTUAL<br>DROPPED<br>MEMBERS | ACTUAL NET<br>GAIN/<br>LOSS |  |
| JULY/AUG/SEPT              | 0                | 0                   | 1                          | -1                          | JULY/AUG/SEPT              | 9<br>25            | 32<br>31                         | 58<br>29                     | -26<br>2                    |  |
| OCT/NOV/DEC<br>JAN/FEB/MAR | 0                | 0<br>1              | 1                          | -1<br>0                     | OCT/NOV/DEC<br>JAN/FEB/MAR | 25<br>25           | 31<br>34                         | 29<br>97                     | -63                         |  |
| APR/MAY/JUNE               | 1                | 0                   | 0                          | 0                           | APR/MAY/JUNE               | 30                 | 0                                | 0                            | 0                           |  |